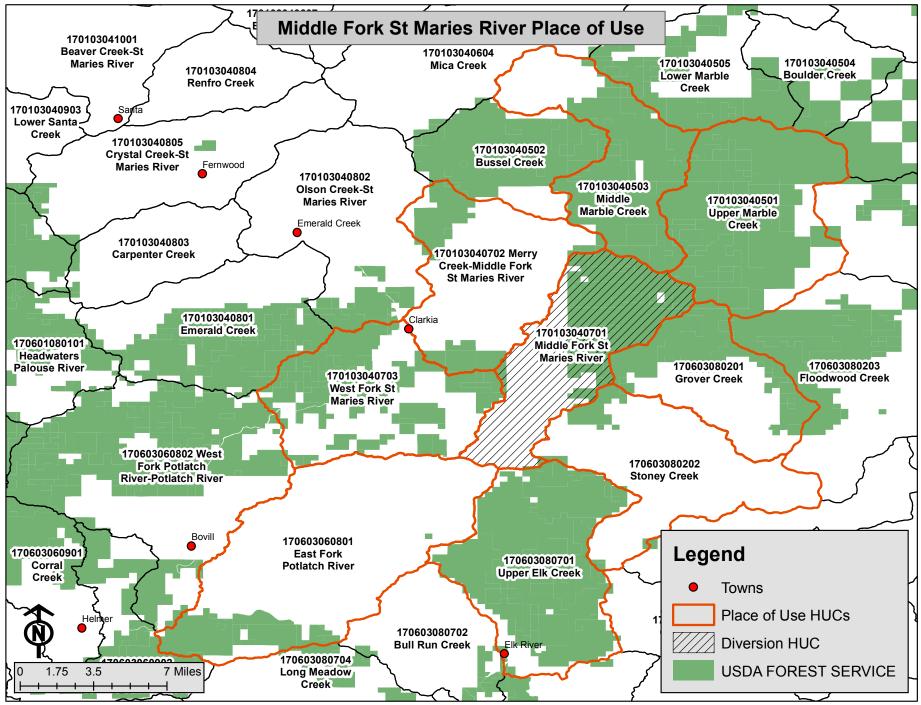

| IN THE DISTRICT COURT OF THE FIFTH JUDICIAL DISTRICT OF THE<br>STATE OF IDAHO, IN AND FOR THE COUNTY OF TWIN FALLS |                                                                                                                                                                                                                                                                                                                                                                                                                                                                                                                                                                         |  |  |  |  |  |
|--------------------------------------------------------------------------------------------------------------------|-------------------------------------------------------------------------------------------------------------------------------------------------------------------------------------------------------------------------------------------------------------------------------------------------------------------------------------------------------------------------------------------------------------------------------------------------------------------------------------------------------------------------------------------------------------------------|--|--|--|--|--|
| In Re CSRBA<br>Case No. 49576                                                                                      | ) PARTIAL DECREE PURSUANT TO I.R.C.P. 54(b)<br>) FOR FEDERAL RESERVED<br>)                                                                                                                                                                                                                                                                                                                                                                                                                                                                                              |  |  |  |  |  |
|                                                                                                                    | ) WATER RIGHT NO. 92-11080F                                                                                                                                                                                                                                                                                                                                                                                                                                                                                                                                             |  |  |  |  |  |
| NAME AND ADDRESS:                                                                                                  | UNITED STATES OF AMERICA ACTING THROUGH<br>USDA FOREST SERVICE<br>550 W FORT ST MSC 033<br>BOISE ID 83724                                                                                                                                                                                                                                                                                                                                                                                                                                                               |  |  |  |  |  |
| SOURCE:                                                                                                            | See Attachment 1, Column A TRIBUTARY: See Attachment 1, Column B                                                                                                                                                                                                                                                                                                                                                                                                                                                                                                        |  |  |  |  |  |
|                                                                                                                    | Sources are located on National Forest System Land in the Middle Fork-St Maries River subwatershed (HUC12 170103040701).                                                                                                                                                                                                                                                                                                                                                                                                                                                |  |  |  |  |  |
| QUANTITY:                                                                                                          | 1.000 CFS<br>17.60 AFY                                                                                                                                                                                                                                                                                                                                                                                                                                                                                                                                                  |  |  |  |  |  |
|                                                                                                                    | The quantity under this water right is limited to up to 17.60 acre feet per year, with a diversion rate never to exceed the lesser of 1.00 CFS or twenty-five (25) percent of the rate of flow then available at each point of diversion and, cumulatively, no more than twenty-five (25) percent at the furthest downstream point of diversion in use under water right nos. 92-11067A thru 92-11075 and 92-11080A thru 92-11081D.                                                                                                                                     |  |  |  |  |  |
|                                                                                                                    | See Attachment 2.                                                                                                                                                                                                                                                                                                                                                                                                                                                                                                                                                       |  |  |  |  |  |
|                                                                                                                    | Right nos. 92-11080A, 92-11080B, 92-11080C, 92-11080D, 92-11080E, 92-11080F, 92-11080G, 92-11080H, 92-11080I and 92-11080J are limited to a total combined annual diversion volume of 17.60 acre feet.                                                                                                                                                                                                                                                                                                                                                                  |  |  |  |  |  |
| PRIORITY DATE:                                                                                                     | 03/11/1985                                                                                                                                                                                                                                                                                                                                                                                                                                                                                                                                                              |  |  |  |  |  |
| POINT OF DIVERSION:                                                                                                | See Attachment 1, Columns C through G                                                                                                                                                                                                                                                                                                                                                                                                                                                                                                                                   |  |  |  |  |  |
| PURPOSE AND PERIOD OF USE:                                                                                         | PURPOSE OF USE<br>ADMINISTRATIVEPERIOD OF USE<br>01/01 - 12/31QUANTITY<br>1.000 CFS<br>17.60 AFY                                                                                                                                                                                                                                                                                                                                                                                                                                                                        |  |  |  |  |  |
|                                                                                                                    | Administrative use is for National Forest Administration.                                                                                                                                                                                                                                                                                                                                                                                                                                                                                                               |  |  |  |  |  |
|                                                                                                                    | The purpose of use includes, road construction, dust abatement, prescribed fire, vegetation establishment, maintaining riding and pack stock used for administrative purposes, and any other similar incidental administrative uses necessary to fulfill the purposes of the Organic Administration Act of 1897.                                                                                                                                                                                                                                                        |  |  |  |  |  |
| PLACE OF USE:                                                                                                      | National Forest System Land in the Middle Fork-St Maries River subwatershed (HUC12 170103040701), Merry Creek-Middle Fork St Maries River subwatershed (HUC12 170103040702), West Fork St Maries River subwatershed (HUC12 170103040703), Middle Marble Creek subwatershed (HUC12 170103040503), Upper Marble Creek subwatershed (HUC12 170103040501), Grover Creek subwatershed (HUC12 170603080201), Stony Creek subwatershed (HUC12 170603080202), Upper Elk Creek subwatershed (HUC12 170603080701) and East Fork Potlatch River subwatershed (HUC12 170603060801). |  |  |  |  |  |